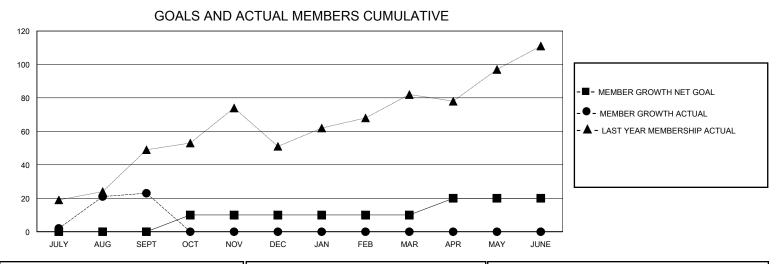

## District 20 R2

Results as of: 9/30/2024

| GMT:            |               |             | GMT CA        |                               |                       |                         |                                                    |  |
|-----------------|---------------|-------------|---------------|-------------------------------|-----------------------|-------------------------|----------------------------------------------------|--|
|                 | Club          | s           |               | Members RESULTS FOR 2024-2025 |                       |                         |                                                    |  |
|                 | RESULTS FOR   | R 2024-2025 |               |                               |                       |                         |                                                    |  |
| QUARTER         | NEW CLUB GOAL | NEW CLUBS   | DROPPED CLUBS | QUARTER MEMB                  | ER GROWTH NET<br>GOAL | MEMBER GROWTH<br>ACTUAL | DROPPED<br>MEMBERS ACTUAL<br>(including transfers) |  |
| JULY/AUG/SEPT   | 1             | 0           | 0             | JULY/AUG/SEPT                 | 0                     | 51                      | 25                                                 |  |
| OCT/NOV/DEC     | 0             | 0           | 0             | OCT/NOV/DEC                   | 10                    | 0                       | 0                                                  |  |
| JAN/FEB/MAR     | 1             | 0           | 0             | JAN/FEB/MAR                   | 0                     | 0                       | 0                                                  |  |
| APR/MAY/ II INE | 0             | 0           | 0             | APR/MAY/ ILINE                | 10                    | 0                       | 0                                                  |  |