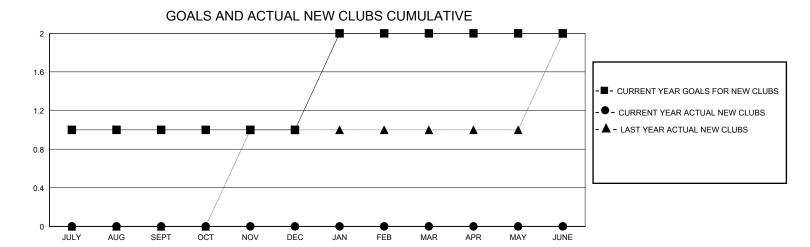

## District 20 R2

Results as of: 9/30/2024

| GMT:            |               |             | GMT CA        |                               |                       |                         |                                                    |  |
|-----------------|---------------|-------------|---------------|-------------------------------|-----------------------|-------------------------|----------------------------------------------------|--|
|                 | Club          | s           |               | Members RESULTS FOR 2024-2025 |                       |                         |                                                    |  |
|                 | RESULTS FOR   | R 2024-2025 |               |                               |                       |                         |                                                    |  |
| QUARTER         | NEW CLUB GOAL | NEW CLUBS   | DROPPED CLUBS | QUARTER MEMB                  | ER GROWTH NET<br>GOAL | MEMBER GROWTH<br>ACTUAL | DROPPED<br>MEMBERS ACTUAL<br>(including transfers) |  |
| JULY/AUG/SEPT   | 1             | 0           | 0             | JULY/AUG/SEPT                 | 0                     | 51                      | 25                                                 |  |
| OCT/NOV/DEC     | 0             | 0           | 0             | OCT/NOV/DEC                   | 10                    | 0                       | 0                                                  |  |
| JAN/FEB/MAR     | 1             | 0           | 0             | JAN/FEB/MAR                   | 0                     | 0                       | 0                                                  |  |
| APR/MAY/ II INE | 0             | 0           | 0             | APR/MAY/ ILINE                | 10                    | 0                       | 0                                                  |  |